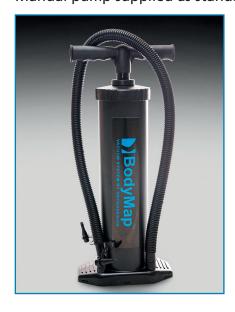

| (A)              | (B)               | (C)                        | (C1)              | (C2)           |                     |             |
| 1    | 45               | 65                | 25                         | 15                | 25             |                     | BODY-BM-R1+ |
| 2    | 60               | 80                | 30                         | 20                | 30             | •                   | BODY-BM-R2+ |
| 3    | 70               | 100               | 40                         | 20                | 40             |                     | BODY-BM-R3+ |

### **BodyMap®R Plus**



A - Cushion width, B - Cushion Length,
C - Total height of the cushion, C1 - Cushion height, C2 - Foam height

### **Pump**

### **Pump Option**

Manual pump supplied as standard



### **Optional Upgrade**

Electric dual function pump