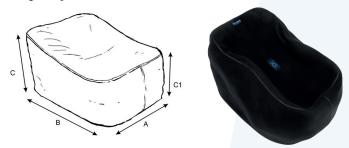

### **BodyMap®R**

A - Cushion width, B - Cushion Length, C - Total height of the cushion, C1 - Cushion height

### **BodyMap®R Plus**

A - Cushion width, B - Cushion Length,
C - Total height of the cushion, C1 - Cushion height, C2 - Foam height