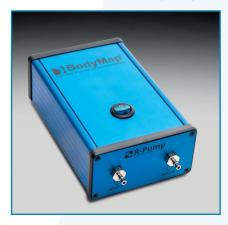

| (C1)              | (C2)           |                     |             |
| 1    | 45               | 65                | 25                         | 15                | 25             |                     | BODY-BM-R1+ |
| 2    | 60               | 80                | 30                         | 20                | 30             | •                   | BODY-BM-R2+ |
| 3    | 70               | 100               | 40                         | 20                | 40             |                     | BODY-BM-R3+ |

### **BodyMap®R Plus**



A - Cushion width, B - Cushion Length,
C - Total height of the cushion, C1 - Cushion height, C2 - Foam height

### **Pump**

### **Pump Option**

Manual pump supplied as standard



### **Optional Upgrade**

Electric dual function pump