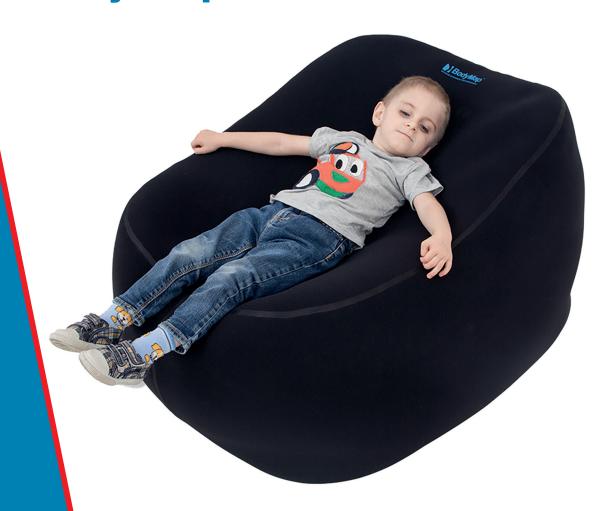

### **BodyMap R – the sensory bean bag floor cushion**

The Bean Bag chair is a sensory floor cushion created for disabled children. It is filled with micro beads that maintain body shape and improve neuromotor functions. The cushion can be shaped to the individual thus giving excellent support for play, learning or relaxing.

The Bean Bag is made from elastic, skin friendly neoprene and covered with damage resistant anti-migrated fabric. It can also be made from anti-slip base.

**BodyMap R** 