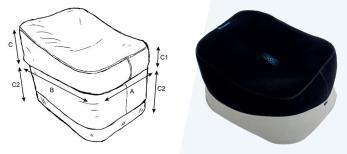

### **BodyMap®R**

A - Cushion width, B - Cushion Length, C - Total height of the cushion, C1 - Cushion height

### **BodyMap®R Plus**

A - Cushion width, B - Cushion Length,
C - Total height of the cushion, C1 - Cushion height, C2 - Foam height